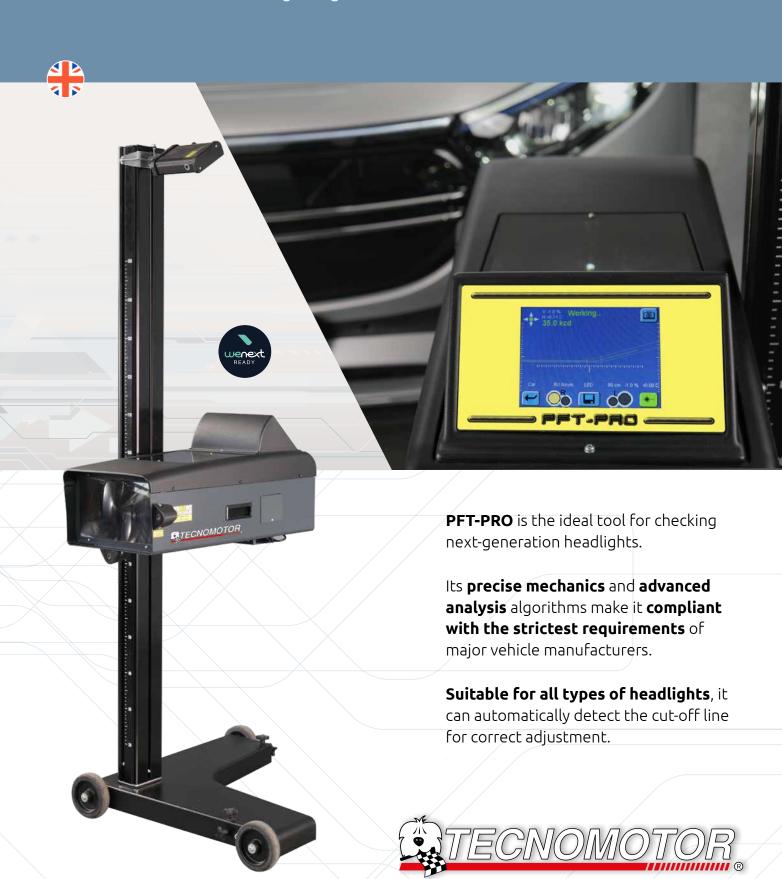

# PFT-PRO

Advanced Camera-Based Headlight Aligner

PFT-PRO is a next-generation headlight aligner equipped with a CMOS camera able to analyze and process headlights of cars, motorcycles, and trucks.

 High measurement accuracy thanks to the automatic compensation system of the measurement area (± 0.7%) in both directions.

• Smooth camera movement due to **perfect weight balance**.

 Green laser ensures proper alignment with the vehicle, combined with cross laser for accurate projector center definition.

Suitable for headlights

HALOGEN – XENON – LED – LASER

Suitable for systems

DLA – MATRIX – ILS

Rotating display for easier projector adjustment Green laser for vehicle alignment

Cross laser for projector alignment