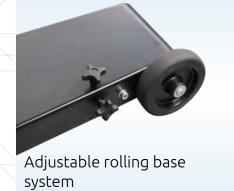

• Smooth camera movement due to **perfect weight balance**.

 Green laser ensures proper alignment with the vehicle, combined with cross laser for accurate projector center definition.

Suitable for headlights