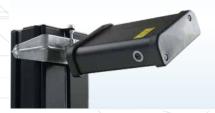

• Smooth camera movement due to **perfect weight balance**.

 Green laser ensures proper alignment with the vehicle, combined with cross laser for accurate projector center definition.

Suitable for headlights

HALOGEN – XENON – LED – LASER

Suitable for systems

DLA – MATRIX – ILS

Rotating display for easier projector adjustment Green laser for vehicle alignment

Cross laser for projector alignment