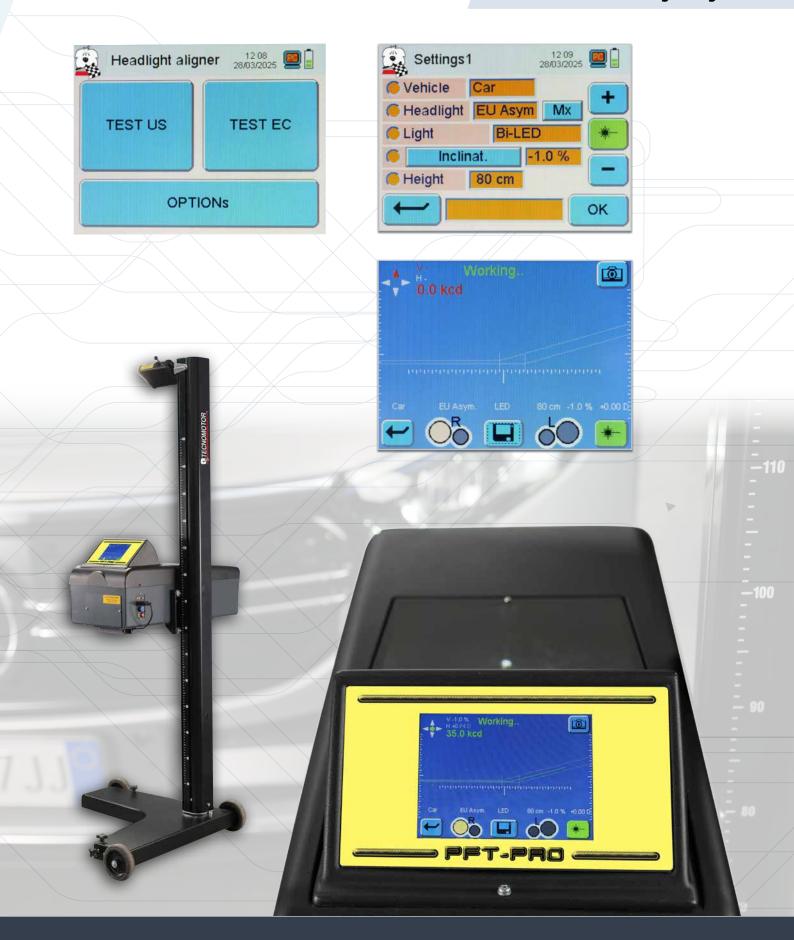

### **SOFTWARE**

# PFT-PRO

Advanced Camera-Based Headlight Aligner

#### **Technical specifications**

**Measurement height** 240 ÷ 1450 mm

Vertical deviation ± 6% Horizontal deviation ± 10%

**Measurement distance** 100 ÷ 500 mm

**Measurement intensity BRIGHT**  $0 \div 150 \text{ Klux (lux/1m)}$ 

0 ÷ 240 lux (lux/25m) Accuracy ± 3% f.s.

Horizontal deviation accuracy  $\pm 0.2\%$ Vertical deviation accurac  $\pm 0.1\%$ 

Advanced Camera-Based Headlight Aligner

WWW.TECNOMOTOR.IT NEXION SPA - ITALY