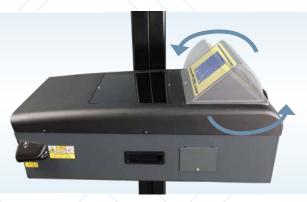

HALOGEN – XENON – LED – LASER

Suitable for systems

DLA – MATRIX – ILS

Rotating display for easier projector adjustment Green laser for vehicle alignment

Cross laser for projector alignment